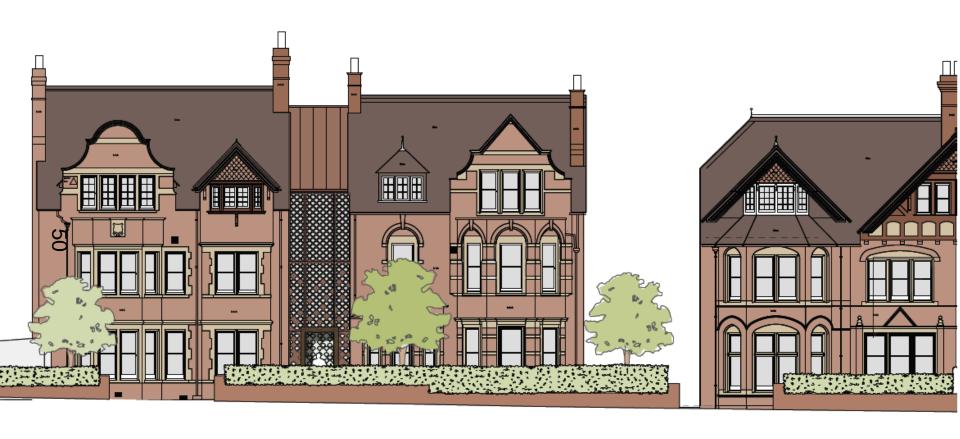

#### West Area Planning Committee Presentation

17/02109/FUL

Bardwell Court

Straightful S





#### Site Location Plan



Ordnance Survey, (c) Crown Copyright 2017. All rights reserved. Licence number 100022432

#### **Front Elevation**



#### Rear Elevation (nearest to 21 Bardwell Road)





#### Rear Elevation



#### Rear Elevation (nearest to 13 Bardwell Road)



#### Rear Elevation (Viewed from 13 Bardwell Road)



#### Rear Flat Roof (viewed from 13 Bardwell Road)







# Proposed Site Plan

Proposed garden and parking

Proposed Terrace areas

# **Proposed Site Plan**



# **Existing Elevations - Front**



# **Proposed Elevations - Front**



# **Existing Ground Floor Plan**



# **Existing First Floor Plan**



# **Existing Second Floor Plan**



SECOND FLOOR PLAN

# Proposed Ground Floor Plan



# Proposed First Floor Plan



# Proposed Second Floor Plan



#### Details of Terraces – Floor Plans





Schematic of elevations and sections for existing plans (used in next three slides)



# WEST ELEV

# Existing West Elevation (B)



Datum 98.00m

# **Existing East Elevation**





EAST ELEVATION

# **Existing Rear Elevation**



# **Proposed Front Elevation**







Schematic of elevations and sections for existing plans (used in next three slides)

#### **Proposed Rear Elevation**



Datum 98.00m

NORTH ELEVATION

#### Proposed West Elevation (A)



Datum 98.00m

#### Proposed West Elevation (B)



#### **Proposed East Eleva