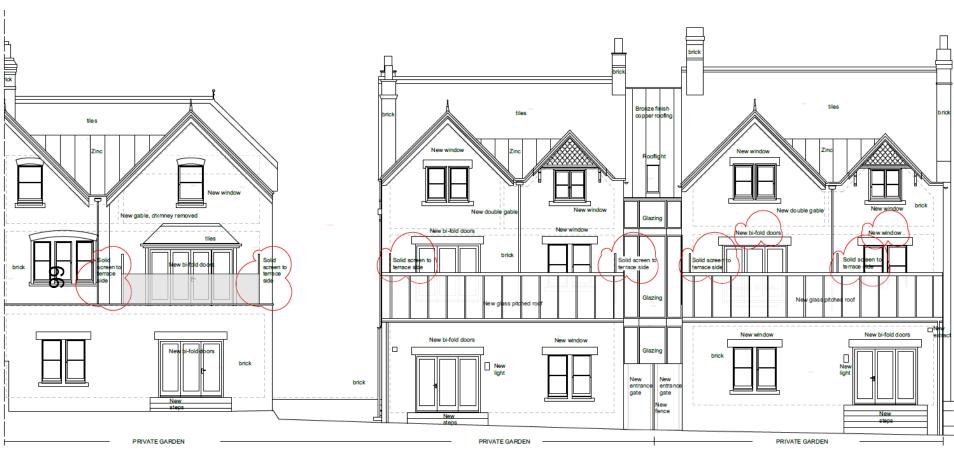

garden and parking

Proposed Terrace areas

# **Proposed Site Plan**



# **Existing Elevations - Front**



# **Proposed Elevations - Front**



# **Existing Ground Floor Plan**



# **Existing First Floor Plan**



# **Existing Second Floor Plan**



SECOND FLOOR PLAN

# Proposed Ground Floor Plan



# Proposed First Floor Plan



# Proposed Second Floor Plan



#### Details of Terraces – Floor Plans





Schematic of elevations and sections for existing plans (used in next three slides)



# WEST ELEV

# Existing West Elevation (B)



Datum 98.00m

# **Existing East Elevation**





EAST ELEVATION

# **Existing Rear Elevation**



# **Proposed Front Elevation**







Schematic of elevations and sections for existing plans (used in next three slides)

#### **Proposed Rear Elevation**



Datum 98.00m

NORTH ELEVATION

#### Proposed West Elevation (A)



Datum 98.00m

#### Proposed West Elevation (B)



#### **Proposed East Elevation**



Datum 98.00m

This page is intentionally left blank