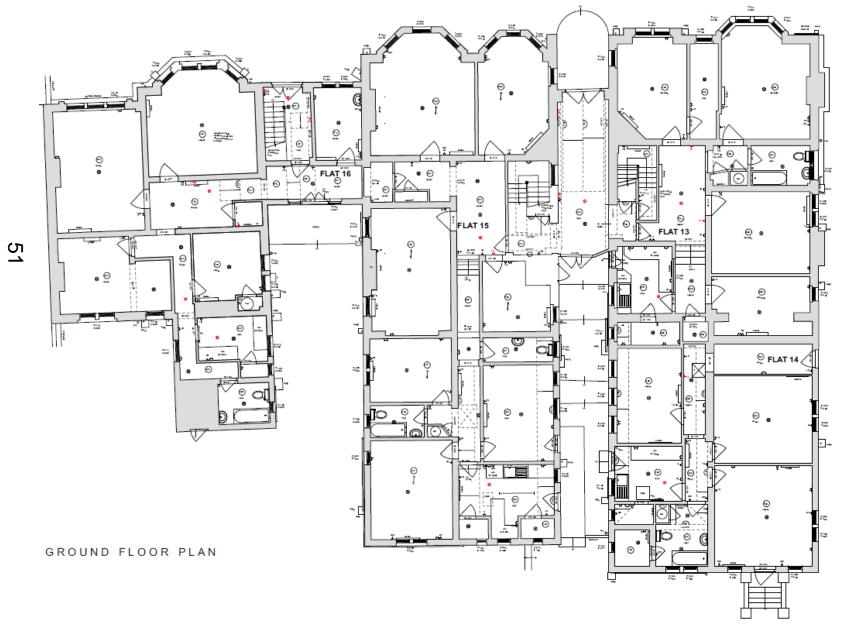

#### West Area Planning Committee Presentation

17/02109/FUL

Bardwell Court

Straightful S





#### Site Location Plan



Ordnance Survey, (c) Crown Copyright 2017. All rights reserved. Licence number 100022432

#### **Front Elevation**



#### Rear Elevation (nearest to 21 Bardwell Road)





#### Rear Elevation



#### Rear Elevation (nearest to 13 Bardwell Road)



#### Rear Elevation (Viewed from 13 Bardwell Road)



#### Rear Flat Roof (viewed from 13 Bardwell Road)







# Proposed Site Plan

Proposed garden and parking

Proposed Terrace areas

# **Proposed Site Plan**



# **Existing Elevations - Front**



# **Proposed Elevations - Front**



# **Existing Ground Floor Plan**



# **Existing First Floor Plan**



# **Existing Second Floor Plan**



SECOND FLOOR PLAN

# Proposed Ground Floor Plan



# Proposed First Floor Plan



# Proposed Second Floor Plan



#### Details of Terraces – Floor Plans





Schematic of elevations and sections for existing plans (used in next three slides)



# WEST ELEV

# Existing West Elevation (B)



Datum 98.00m

# **Existing East Elevation**





EAST ELEVATION

# **Existing Rear Elevation**



# **Proposed Front Elevation**







Schematic of elevations and sections for existing plans (used in next three slides)

#### **Proposed Rear Elevation**



Datum 98.00m

NORTH ELEVATION

#### Proposed West Elevation (A)



Datum 98.00m

#### Proposed West Elevation (B)



#### **Proposed East Elevation**



Datum 98.00m

This page is