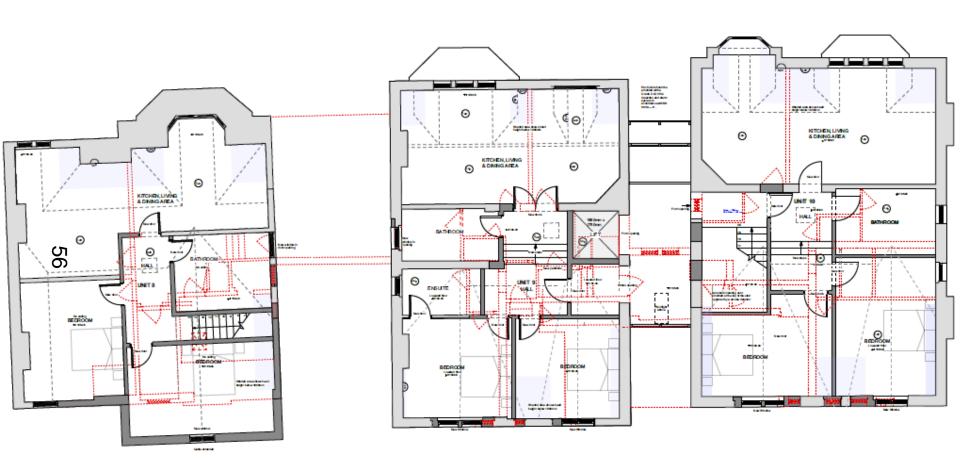

aightful S





#### Site Location Plan



Ordnance Survey, (c) Crown Copyright 2017. All rights reserved. Licence number 100022432

#### **Front Elevation**



#### Rear Elevation (nearest to 21 Bardwell Road)





#### Rear Elevation



#### Rear Elevation (nearest to 13 Bardwell Road)



#### Rear Elevation (Viewed from 13 Bardwell Road)



#### Rear Flat Roof (viewed from 13 Bardwell Road)







# Proposed Site Plan

Proposed garden and parking

Proposed Terrace areas

# **Proposed Site Plan**



# **Existing Elevations - Front**



# **Proposed Elevations - Front**



# **Existing Ground Floor Plan**



# **Existing First Floor Plan**



# **Existing Second Floor Plan**



SECOND FLOOR PLAN

# Proposed Ground Floor Plan



# Proposed First Floor Plan



# Proposed Second Floor Plan



#### Details of Terraces – Floor Plans





Schematic of elevations and sections for existing plans (used in next three slides)



# WEST ELEV

# Existing West Elevation (B)



Datum 98.00m

# **Existing East Elevation**





EAST ELEVATION

# **Existing Rear Elevation**



# **Proposed Front Elevation**







Schematic of elevations and sections for existing plans (used in next three slides)

#### **Proposed Rear Elevation**



Datum 98.00m

NORTH ELEVATION

#### Proposed West Elevation (A)



Datum 98.00m

#### Proposed West Elevation (B)



#### **Proposed East Elevation**



Datum 98.00m

This page is intentionally left blank