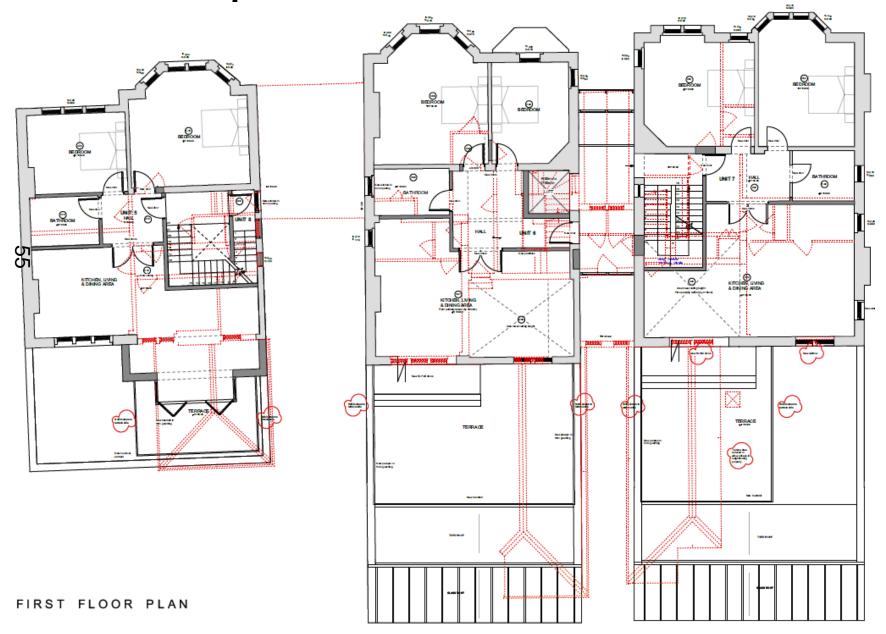

7/02109/FUL

Bardwell Court

Straightful S





#### Site Location Plan



Ordnance Survey, (c) Crown Copyright 2017. All rights reserved. Licence number 100022432

#### **Front Elevation**



#### Rear Elevation (nearest to 21 Bardwell Road)





#### Rear Elevation



#### Rear Elevation (nearest to 13 Bardwell Road)



#### Rear Elevation (Viewed from 13 Bardwell Road)



#### Rear Flat Roof (viewed from 13 Bardwell Road)







# Proposed Site Plan

Proposed garden and parking

Proposed Terrace areas

# **Proposed Site Plan**



# **Existing Elevations - Front**



# **Proposed Elevations - Front**



# **Existing Ground Floor Plan**



# **Existing First Floor Plan**



# **Existing Second Floor Plan**



SECOND FLOOR PLAN

# Proposed Ground Floor Plan



# Proposed First Floor Plan



# Proposed Second Floor Plan



#### Details of Terraces – Floor Plans





Schematic of elevations and sections for existing plans (used in next three slides)



# WEST ELEV

# Existing West Elevation (B)



Datum 98.00m

# **Existing East Elevation**





EAST ELEVATION

# **Existing Rear Elevation**



# **Proposed Front Elevation**







Schematic of elevations and sections for existing plans (used in next three slides)

#### **Proposed Rear Elevation**



Datum 98.00m

NORTH ELEVATION

#### Proposed West Elevation (A)



Datum 98.00m

#### Proposed West Elevation (B)



#### **Proposed East Elevation**



Datum 98.00m

This page is intentionally left blank