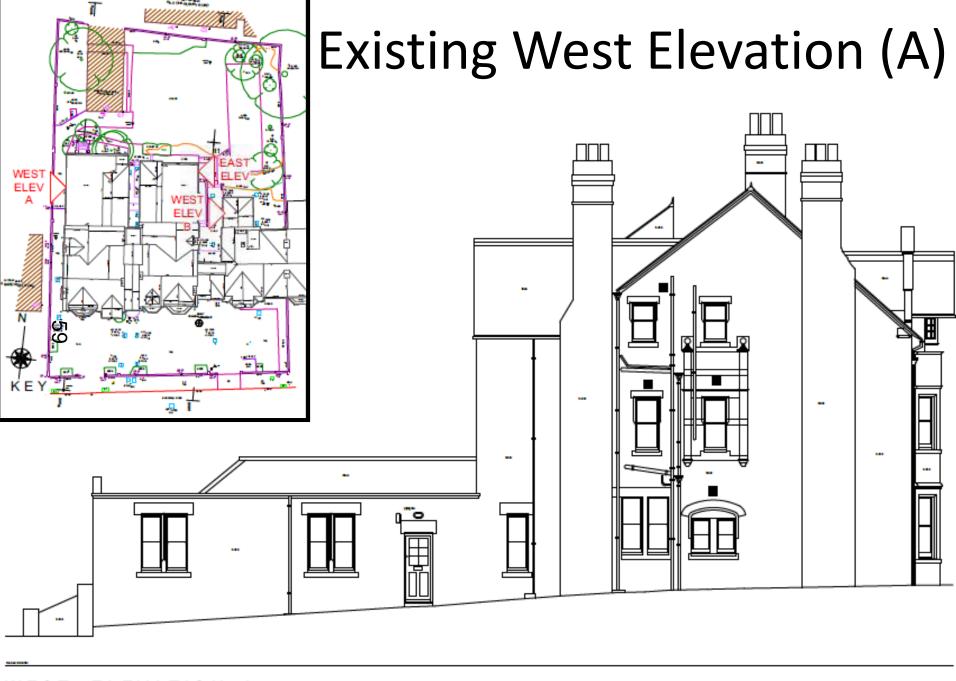

#### **Front Elevation**



#### Rear Elevation (nearest to 21 Bardwell Road)





#### Rear Elevation



#### Rear Elevation (nearest to 13 Bardwell Road)



#### Rear Elevation (Viewed from 13 Bardwell Road)



#### Rear Flat Roof (viewed from 13 Bardwell Road)







# Proposed Site Plan

Proposed garden and parking

Proposed Terrace areas

# **Proposed Site Plan**



# **Existing Elevations - Front**



# **Proposed Elevations - Front**



# **Existing Ground Floor Plan**



# **Existing First Floor Plan**



# **Existing Second Floor Plan**



SECOND FLOOR PLAN

# Proposed Ground Floor Plan



# Proposed First Floor Plan



# Proposed Second Floor Plan



#### Details of Terraces – Floor Plans





Schematic of elevations and sections for existing plans (used in next three slides)



# WEST ELEV

# Existing West Elevation (B)



Datum 98.00m

# **Existing East Elevation**





EAST ELEVATION

# **Existing Rear Elevation**



# **Proposed Front Elevation**







Schematic of elevations and sections for existing plans (used in next three slides)

#### **Proposed Rear Elevation**



Datum 98.00m

NORTH ELEVATION

#### Proposed West Elevation (A)



Datum 98.00m

#### Proposed West Elevation (B)



#### **Proposed East Elevation**



Datum 98.00m

This page is intentionally left blank