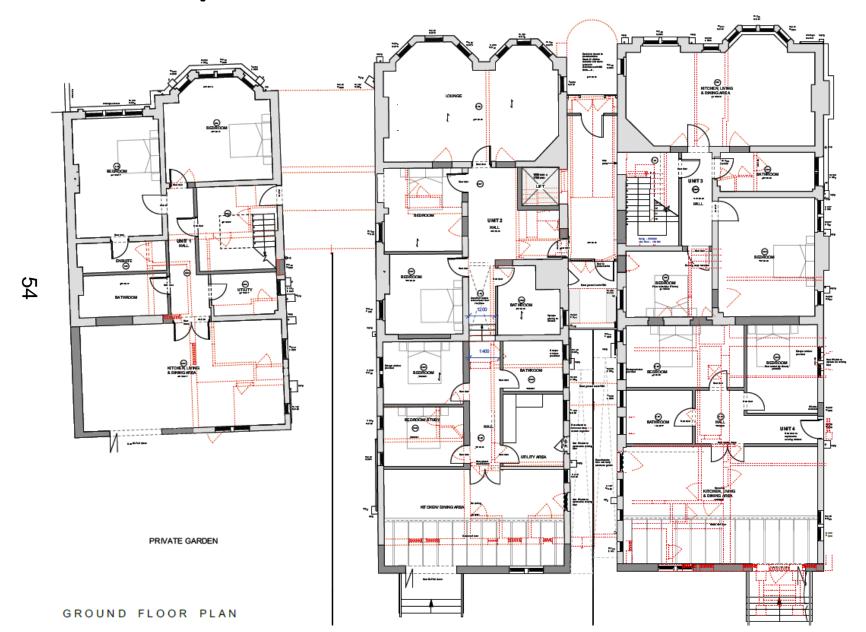

nning Committee Presentation

17/02109/FUL

Bardwell Court

Straightful S





#### Site Location Plan



Ordnance Survey, (c) Crown Copyright 2017. All rights reserved. Licence number 100022432

#### **Front Elevation**



#### Rear Elevation (nearest to 21 Bardwell Road)





#### Rear Elevation



#### Rear Elevation (nearest to 13 Bardwell Road)



#### Rear Elevation (Viewed from 13 Bardwell Road)



#### Rear Flat Roof (viewed from 13 Bardwell Road)







# Proposed Site Plan

Proposed garden and parking

Proposed Terrace areas

# **Proposed Site Plan**



# **Existing Elevations - Front**



# **Proposed Elevations - Front**



# **Existing Ground Floor Plan**



# **Existing First Floor Plan**



# **Existing Second Floor Plan**



SECOND FLOOR PLAN

# Proposed Ground Floor Plan



# Proposed First Floor Plan



# Proposed Second Floor Plan



#### Details of Terraces – Floor Plans





Schematic of elevations and sections for existing plans (used in next three slides)



# WEST ELEV

# Existing West Elevation (B)



Datum 98.00m

# **Existing East Elevation**





EAST ELEVATION

# **Existing Rear Elevation**



# **Proposed Front Elevation**







Schematic of elevations and sections for existing plans (used in next three slides)

#### **Proposed Rear Elevation**



Datum 98.00m

NORTH ELEVATION

#### Proposed West Elevation (A)



Datum 98.00m

#### Proposed West Elevation (B)



#### **Proposed East Elevation**



Datum 98.00m

This page is intentionally left blank