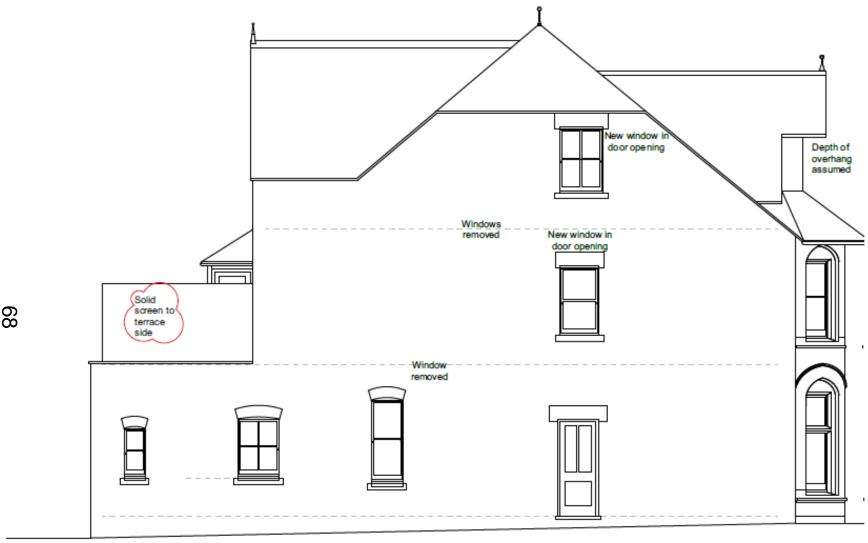

posed Elevations - Front**



# **Existing Ground Floor Plan**



# **Existing First Floor Plan**



# **Existing Second Floor Plan**



SECOND FLOOR PLAN

# Proposed Ground Floor Plan



# Proposed First Floor Plan



# Proposed Second Floor Plan



#### Details of Terraces – Floor Plans





Schematic of elevations and sections for existing plans (used in next three slides)



# WEST ELEV

# Existing West Elevation (B)



Datum 98.00m

# **Existing East Elevation**





EAST ELEVATION

# **Existing Rear Elevation**



# **Proposed Front Elevation**







Schematic of elevations and sections for existing plans (used in next three slides)

#### **Proposed Rear Elevation**



Datum 98.00m

NORTH ELEVATION

#### Proposed West Elevation (A)



Datum 98.00m

#### Proposed West Elevation (B)



#### **Proposed East Elevation**



Datum 98.00m

This page is intentionally left blank