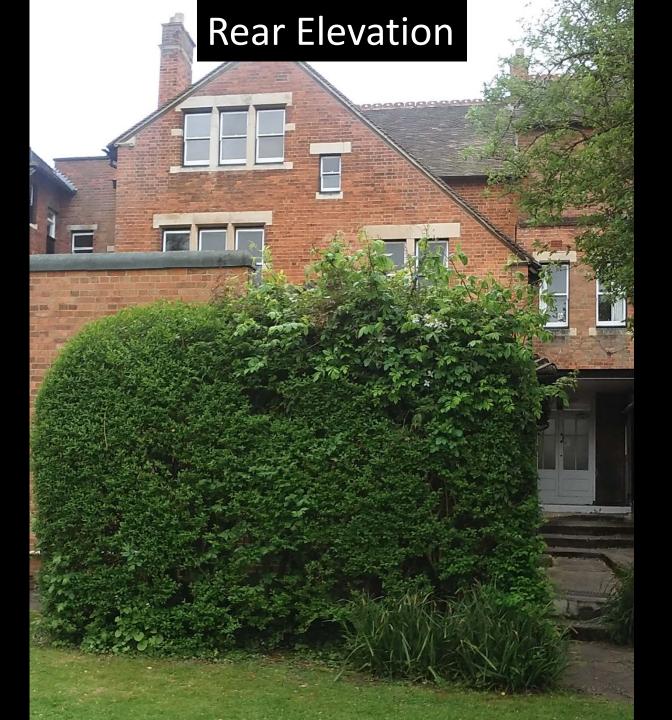

#### West Area Planning Committee Presentation

17/02109/FUL

Bardwell Court

Straightful S





#### Site Location Plan



Ordnance Survey, (c) Crown Copyright 2017. All rights reserved. Licence number 100022432

#### **Front Elevation**



#### Rear Elevation (nearest to 21 Bardwell Road)





#### Rear Elevation



#### Rear Elevation (nearest to 13 Bardwell Road)



#### Rear Elevation (Viewed from 13 Bardwell Road)



#### Rear Flat Roof (viewed from 13 Bardwell Road)







# Proposed Site Plan

Proposed garden and parking

Proposed Terrace areas

# **Proposed Site Plan**



# **Existing Elevations - Front**



# **Proposed Elevations - Front**



# **Existing Ground Floor Plan**



# **Existing First Floor Plan**



# **Existing Second Floor Plan**



SECOND FLOOR PLAN

# Proposed Ground Floor Plan



# Proposed First Floor Plan



# Proposed Second Floor Plan



#### Details of Terraces – Floor Plans





Schematic of elevations and sections for existing plans (used in next three slides)



# WEST ELEV

# Existing West Elevation (B)



Datum 98.00m

# **Existing East Ele