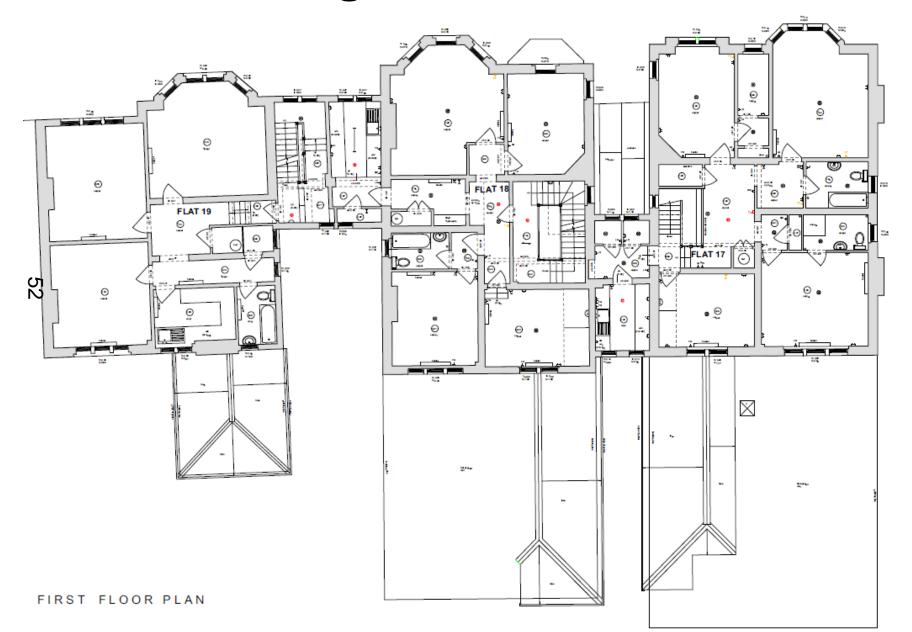

#### West Area Planning Committee Presentation

17/02109/FUL

Bardwell Court

Straightful S





#### Site Location Plan



Ordnance Survey, (c) Crown Copyright 2017. All rights reserved. Licence number 100022432

#### **Front Elevation**



#### Rear Elevation (nearest to 21 Bardwell Road)





#### Rear Elevation



#### Rear Elevation (nearest to 13 Bardwell Road)



#### Rear Elevation (Viewed from 13 Bardwell Road)



#### Rear Flat Roof (viewed from 13 Bardwell Road)







# Proposed Site Plan

Proposed garden and parking

Proposed Terrace areas

# **Proposed Site Plan**



# **Existing Elevations - Front**



# **Proposed Elevations - Front**



# **Existing Ground Floor Plan**



# **Existing First Floor Plan**



# **Existing Second Floor Plan**



SECOND FLOOR PLAN

# Proposed Ground Floor Plan



# Proposed First Floor Plan



# Proposed Second Floor Plan



#### Details of Terraces – Floor Plans





Schematic of elevations and sections for existing plans (used in next three slides)



# WEST ELEV

# Existing West Elevation (B)



Datum 98.00m

# **Existing East Elevation**





EAST ELEVATION

# **Existing Rear Elevation**



# **Proposed Front Elevation**







Schematic of elevations and sections for existing plans (used in next three slides)

#### **Proposed Rear Elevation**



Datum 98.00m

NORTH ELEVATION

#### Proposed West Elevation (A)



Datum 98.00m

#### Proposed West Elevation (B)



#### **Proposed East Elevation**



Datum 98.00m

This page is intentionally left blank