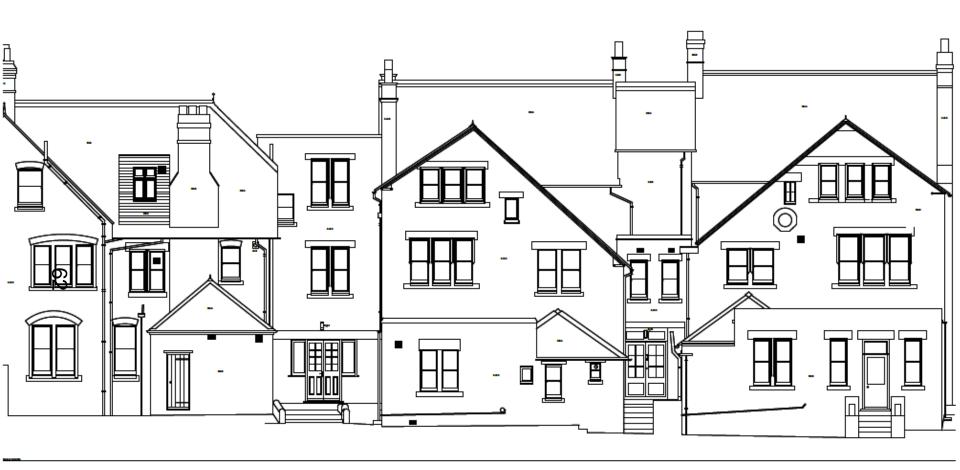

ardwell Road)



#### Rear Elevation (Viewed from 13 Bardwell Road)



#### Rear Flat Roof (viewed from 13 Bardwell Road)







# Proposed Site Plan

Proposed garden and parking

Proposed Terrace areas

# **Proposed Site Plan**



# **Existing Elevations - Front**



# **Proposed Elevations - Front**



# **Existing Ground Floor Plan**



# **Existing First Floor Plan**



# **Existing Second Floor Plan**



SECOND FLOOR PLAN

# Proposed Ground Floor Plan



# Proposed First Floor Plan



# Proposed Second Floor Plan



#### Details of Terraces – Floor Plans





Schematic of elevations and sections for existing plans (used in next three slides)



# WEST ELEV

# Existing West Elevation (B)



Datum 98.00m

# **Existing East Elevation**





EAST ELEVATION

# **Existing Rear Elevation**



# **Proposed Front Elevation**







Schematic of elevations and sections for existing plans (used in next three slides)

#### **Proposed Rear Elevation**



Datum 98.00m

NORTH ELEVATION

#### Proposed West Elevation (A)



Datum 98.00m

#### Proposed West Elevation (B)



#### **Proposed East Elevation**



Datum 98.00m

This page is intentionally left blank