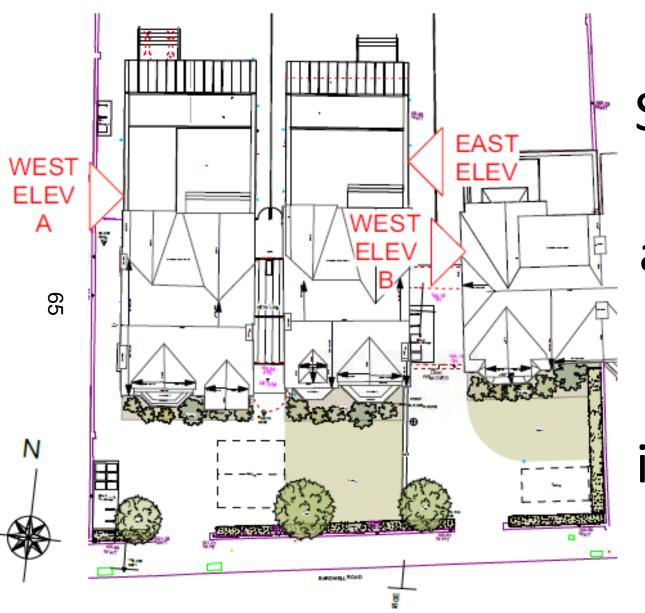

#### Details of Terraces – Floor Plans

Schematic of elevations and sections for existing plans (used in next three slides)

# WEST ELEV

# Existing West Elevation (B)

Datum 98.00m