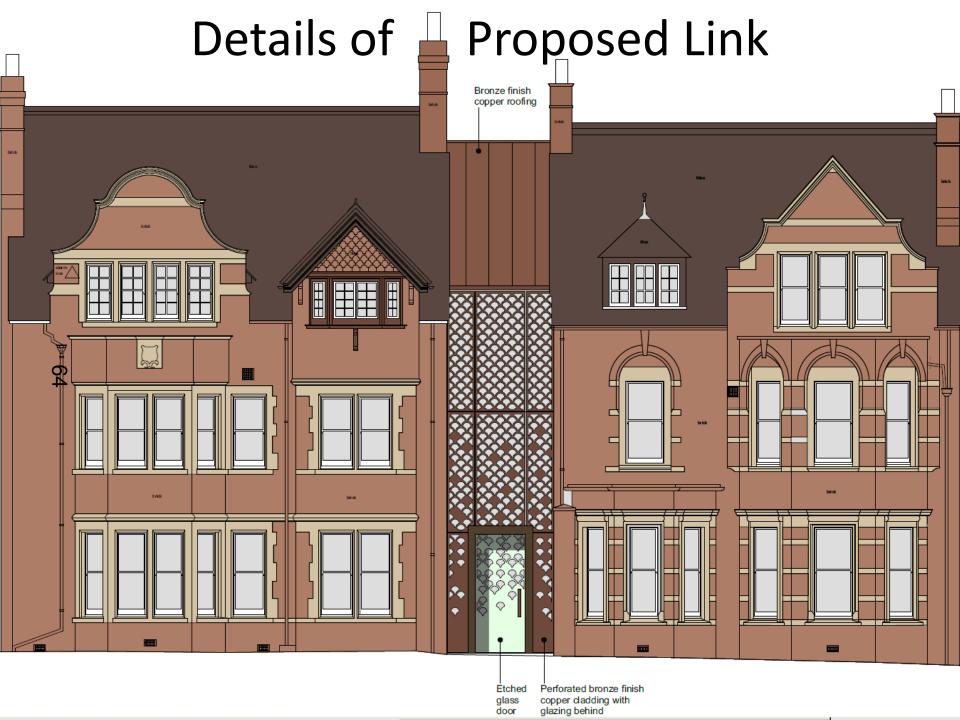

(Viewed from 13 Bardwell Road)



#### Rear Flat Roof (viewed from 13 Bardwell Road)







# Proposed Site Plan

Proposed garden and parking

Proposed Terrace areas

# **Proposed Site Plan**



# **Existing Elevations - Front**



# **Proposed Elevations - Front**



# **Existing Ground Floor Plan**



# **Existing First Floor Plan**



# **Existing Second Floor Plan**



SECOND FLOOR PLAN

# Proposed Ground Floor Plan



# Proposed First Floor Plan



# Proposed Second Floor Plan



#### Details of Terraces – Floor Plans





Schematic of elevations and sections for existing plans (used in next three slides)



# WEST ELEV

# Existing West Elevation (B)



Datum 98.00m

# **Existing East Elevation**





EAST ELEVATION

# **Existing Rear Elevation**



# **Proposed Front Elevation**







Schematic of elevations and sections for existing plans (used in next three slides)

#### **Proposed Rear Elevation**



Datum 98.00m

NORTH ELEVATION

#### Proposed West Elevation (A)



Datum 98.00m

#### Proposed West Elevation (B)



#### **Proposed East Elevation**



Datum 98.00m

This page is intentionally left blank