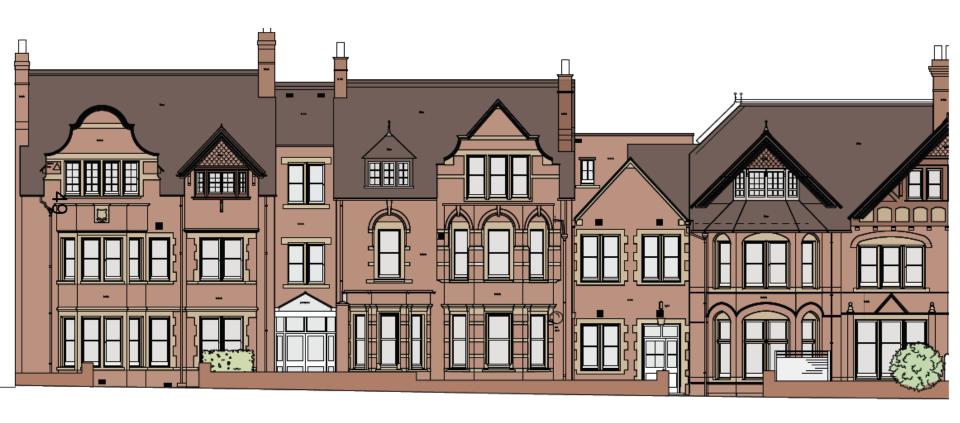

#### West Area Planning Committee Presentation

17/02109/FUL

Bardwell Court

Straightful S





#### Site Location Plan



Ordnance Survey, (c) Crown Copyright 2017. All rights reserved. Licence number 100022432

#### **Front Elevation**



#### Rear Elevation (nearest to 21 Bardwell Road)





#### Rear Elevation



#### Rear Elevation (nearest to 13 Bardwell Road)



#### Rear Elevation (Viewed from 13 Bardwell Road)



#### Rear Flat Roof (viewed from 13 Bardwell Road)







# Proposed Site Plan

Proposed garden and parking

Proposed Terrace areas

# **Proposed Site Plan**



# **Existing Elevations - Front**



# **Proposed Elevations - Front**



# **Existing Ground Floor Plan**



# **Existing First Floor Plan**



# **Existing Second Floor Plan**



SECOND FLOOR PLAN

# Proposed Ground Floor Plan



# Proposed First Floor Plan



# Proposed Second Floor Plan



#### Details of Terraces – Floor Plans





Schematic of elevations and sections for existing plans (used in next three slides)



# WEST ELEV

# Existing West Elevation (B)



Datum 98.00m

# **Existing East Elevation**





EAST ELEVATION

# **Existing Rear Elevation**



# **Proposed Front Elevation**







Schematic of elevations and sections for existing plans (used in next three slides)

#### **Proposed Rear Elevation**



Datum 98.00m

NORTH ELEVATION

#### Proposed West Elevation (A)



Datum 98.00m

#### Proposed West Elevat