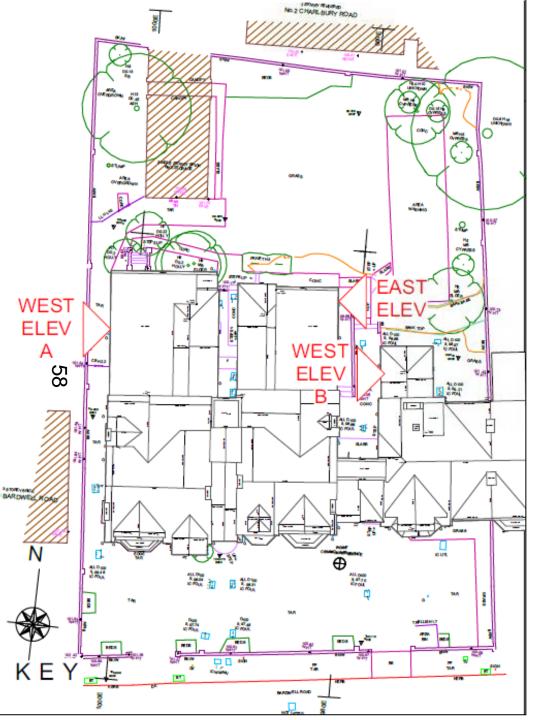

rdnance Survey, (c) Crown Copyright 2017. All rights reserved. Licence number 100022432

#### **Front Elevation**



#### Rear Elevation (nearest to 21 Bardwell Road)





#### Rear Elevation



#### Rear Elevation (nearest to 13 Bardwell Road)



#### Rear Elevation (Viewed from 13 Bardwell Road)



#### Rear Flat Roof (viewed from 13 Bardwell Road)







# Proposed Site Plan

Proposed garden and parking

Proposed Terrace areas

# **Proposed Site Plan**



# **Existing Elevations - Front**



# **Proposed Elevations - Front**



# **Existing Ground Floor Plan**



# **Existing First Floor Plan**



# **Existing Second Floor Plan**



SECOND FLOOR PLAN

# Proposed Ground Floor Plan



# Proposed First Floor Plan



# Proposed Second Floor Plan



#### Details of Terraces – Floor Plans





Schematic of elevations and sections for existing plans (used in next three slides)



# WEST ELEV

# Existing West Elevation (B)



Datum 98.00m

# **Existing East Elevation**





EAST ELEVATION

# **Existing Rear Elevation**



# **Proposed Front Elevation**







Schematic of elevations and sections for existing plans (used in next three slides)

#### **Proposed Rear Elevation**



Datum 98.00m

NORTH ELEVATION

#### Proposed West Elevation (A)



Datum 98.00m

#### Proposed West Elevation (B)



#### **Proposed East Elevation**



Datum 98.00m

This page is intentionally left blank