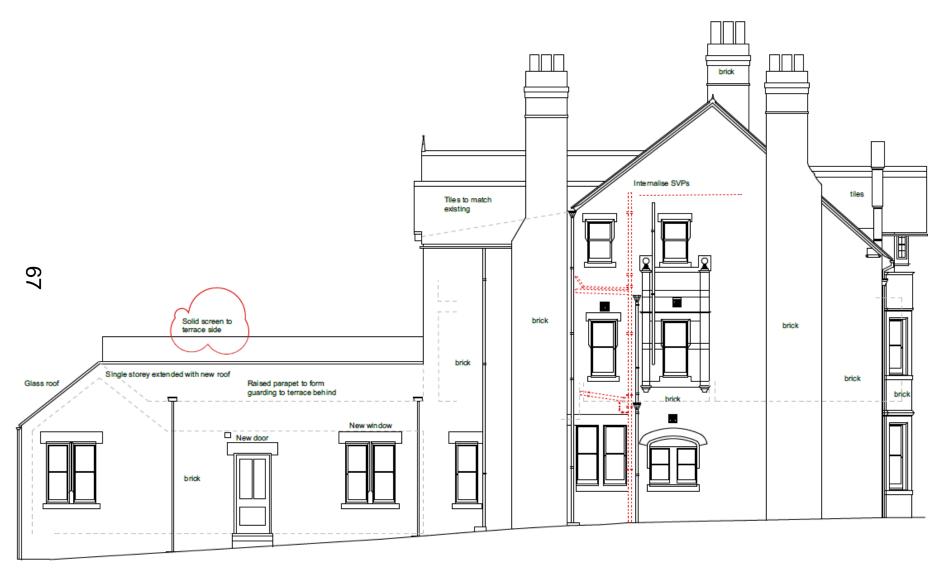

**



# **Existing Elevations - Front**



# **Proposed Elevations - Front**



# **Existing Ground Floor Plan**



# **Existing First Floor Plan**



# **Existing Second Floor Plan**



SECOND FLOOR PLAN

# Proposed Ground Floor Plan



# Proposed First Floor Plan



# Proposed Second Floor Plan



#### Details of Terraces – Floor Plans





Schematic of elevations and sections for existing plans (used in next three slides)



# WEST ELEV

# Existing West Elevation (B)



Datum 98.00m

# **Existing East Elevation**





EAST ELEVATION

# **Existing Rear Elevation**



# **Proposed Front Elevation**







Schematic of elevations and sections for existing plans (used in next three slides)

#### **Proposed Rear Elevation**



Datum 98.00m

NORTH ELEVATION

#### Proposed West Elevation (A)



Datum 98.00m

#### Proposed West Elevation (B)



#### **Proposed East Elevation**



Datum 98.00m

This page is intentionally left blank