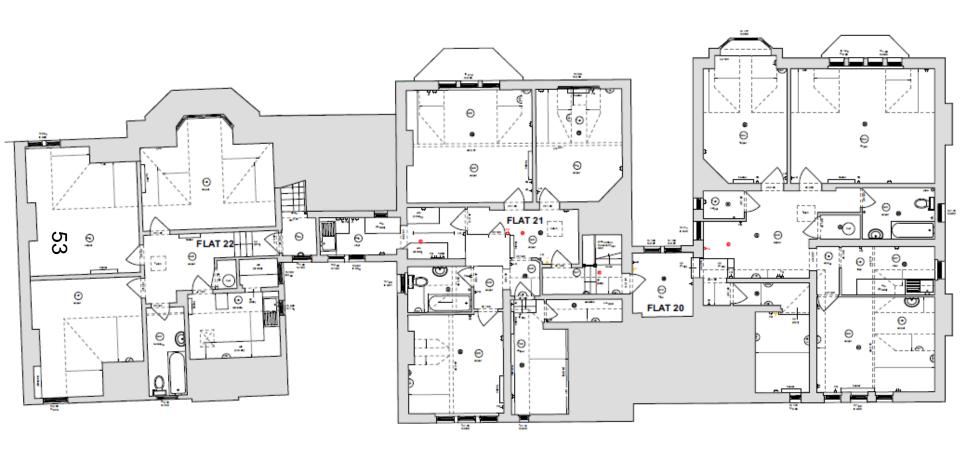

#### West Area Planning Committee Presentation

17/02109/FUL

Bardwell Court

Straightful S





#### Site Location Plan



Ordnance Survey, (c) Crown Copyright 2017. All rights reserved. Licence number 100022432

#### **Front Elevation**



#### Rear Elevation (nearest to 21 Bardwell Road)





#### Rear Elevation



#### Rear Elevation (nearest to 13 Bardwell Road)



#### Rear Elevation (Viewed from 13 Bardwell Road)



#### Rear Flat Roof (viewed from 13 Bardwell Road)







# Proposed Site Plan

Proposed garden and parking

Proposed Terrace areas

# **Proposed Site Plan**



# **Existing Elevations - Front**



# **Proposed Elevations - Front**



# **Existing Ground Floor Plan**



# **Existing First Floor Plan**



# **Existing Second Floor Plan**



SECOND FLOOR PLAN

# Proposed Ground Floor Plan



# Proposed First Floor Plan



# Proposed Second Floor Plan



#### Details of Terraces – Floor Plans





Schematic of elevations and sections for existing plans (used in next three slides)



# WEST ELEV

# Existing West Elevation (B)



Datum 98.00m

# **Existing East Elevation**





EAST ELEVATION

# **Existing Rear Elevation**



# **Proposed Front Elevation**







Schematic of elevations and sections for existing plans (used in next three slides)

#### **Proposed Rear Elevation**



Datum 98.00m

NORTH ELEVATION

#### Proposed West Elevation (A)



Datum 98.00m

#### Proposed West Elevation (B)



#### **Proposed East Elevation**



Datum 98.00m

This page is intentionally left blank