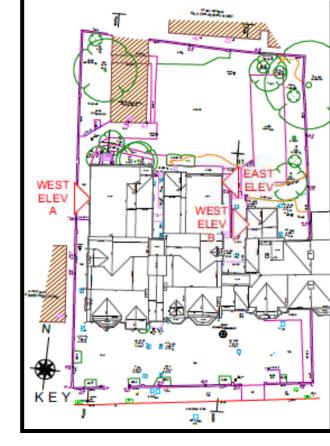

# WEST ELEV

# Existing West Elevation (B)

Datum 98.00m

# **Existing East Elevation**

EAST ELEVATION