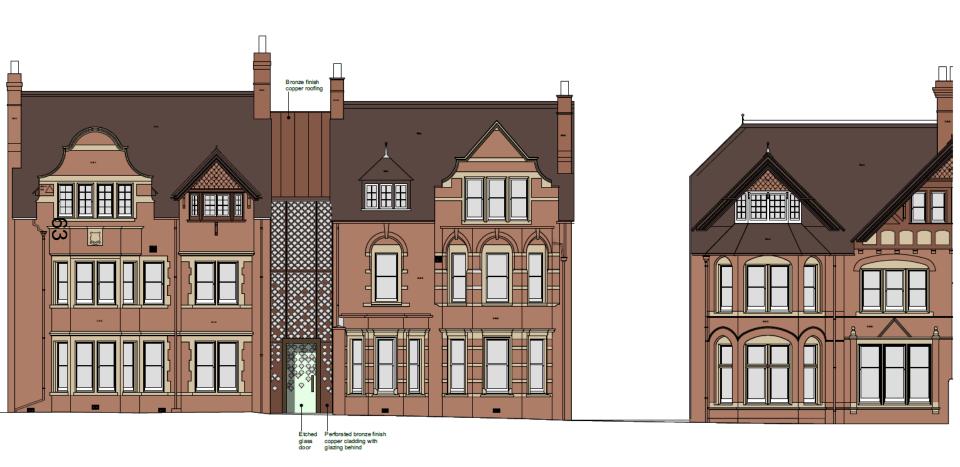

on (Viewed from 13 Bardwell Road)



#### Rear Flat Roof (viewed from 13 Bardwell Road)







# Proposed Site Plan

Proposed garden and parking

Proposed Terrace areas

# **Proposed Site Plan**



# **Existing Elevations - Front**



# **Proposed Elevations - Front**



# **Existing Ground Floor Plan**



# **Existing First Floor Plan**



# **Existing Second Floor Plan**



SECOND FLOOR PLAN

# Proposed Ground Floor Plan



# Proposed First Floor Plan



# Proposed Second Floor Plan



#### Details of Terraces – Floor Plans





Schematic of elevations and sections for existing plans (used in next three slides)



# WEST ELEV

# Existing West Elevation (B)



Datum 98.00m

# **Existing East Elevation**





EAST ELEVATION

# **Existing Rear Elevation**



# **Proposed Front Elevation**







Schematic of elevations and sections for existing plans (used in next three slides)

#### **Proposed Rear Elevation**



Datum 98.00m

NORTH ELEVATION

#### Proposed West Elevation (A)



Datum 98.00m

#### Proposed West Elevation (B)



#### **Proposed East Elevation**



Datum 98.00m

This page is intentionally left blank