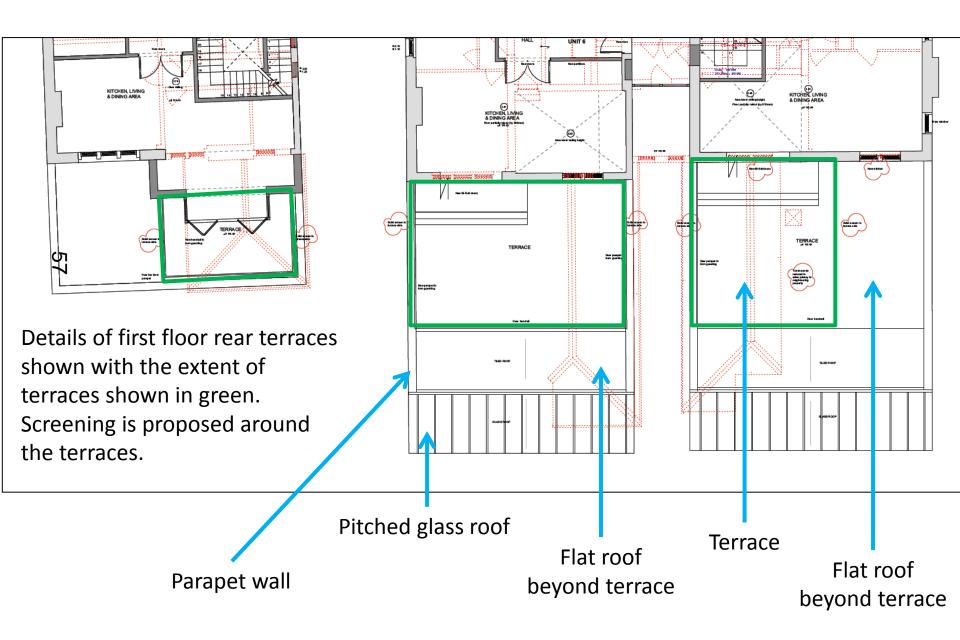

#### Details of Terraces – Floor Plans

Schematic of elevations and sections for existing plans (used in next three slides)